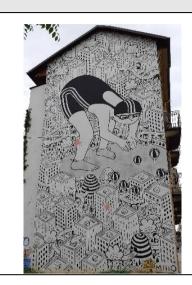

## 1 - GENERAL DATA

| Artist(s)            | MILLO                 |  |  |  |  |  |
|----------------------|-----------------------|--|--|--|--|--|
| Title of<br>the work | Dive in me            |  |  |  |  |  |
| Type of<br>work      | Mural painting        |  |  |  |  |  |
| Materials            | Paint, plaster        |  |  |  |  |  |
| Year of execution    | 2014                  |  |  |  |  |  |
| Owner / custodian    | Municipality of Turin |  |  |  |  |  |
| Legal protection     |                       |  |  |  |  |  |

| Dimensions (cm) |                   |             |  |  |  |  |
|-----------------|-------------------|-------------|--|--|--|--|
| Height          | Width             | Depth       |  |  |  |  |
| 1200            | 500               |             |  |  |  |  |
| Country         | Italy             |             |  |  |  |  |
| City            | Turin             |             |  |  |  |  |
| Address         | Corso Palermo 124 |             |  |  |  |  |
| GPS coordinates |                   |             |  |  |  |  |
| Latitude        | 45°0              | 5'24.9"N    |  |  |  |  |
| Longitude       | 7°41              | 7°41'36.4"E |  |  |  |  |